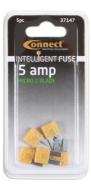

## LED Micro 2 Blade Fuses 5A 5pc

A pack of 5 amp LED micro 2 blade fuses. The patented construction design of intelligent fuses are manufactured and tested to the strict OEM requirements and SAE standards for automotive use. With the built-in LED indicator, a blown fuse can be quickly and easily identified and replaced. Intelligent fuses can replace traditional car fuses without the need of any modification and will provide the same performance.

## **Additional Information**

- 5 amp patented single bi-directional LED micro 2 blade fuses.
- · Housing material: PA66 thermoplastic; fuse: zinc alloy.
- Voltage rating: 32V DC max. Interrupting rating: 1000A @ 32V DC.
- Conforms to SAE J2741 & ISO 8820-3. RoHS & REACH compliant.
- Larger 25pc pack available, Part No. 37178. Ranges of LED standard blade fuses (Part Nos. 37131 37137) & LED mini blade fuses (Part Nos. 37139 37145) are also available.