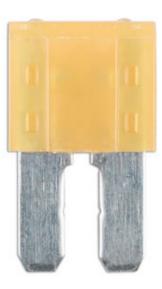

## LED Micro 2 Blade Fuses 5A 5pc

A pack of 5 amp LED micro 2 blade fuses. The patented construction design of intelligent fuses are manufactured and tested to the strict OEM requirements and SAE standards for automotive use. With the built-in LED indicator, a blown fuse can be quickly and easily identified and replaced. Intelligent fuses can replace traditional car fuses without the need of any modification and will provide the same performance.

## **Additional Information**

- 5 amp patented single bi-directional LED micro 2 blade fuses.
- · Housing material: PA66 thermoplastic; fuse: zinc alloy.
- Voltage rating: 32V DC max. Interrupting rating: 1000A @ 32V DC.
- Conforms to SAE J2741 & ISO 8820-3. RoHS & REACH compliant.
- Larger 25pc pack available, Part No. 37178. Ranges of LED standard blade fuses (Part Nos. 37131 37137) & LED mini blade fuses (Part Nos. 37139 37145) are also available.